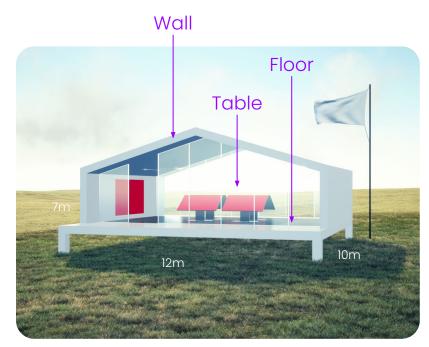

## Make it your own

Dimension - L|W|H: 12m x 10m x 7m

The color of the wall, floor and table can be customized according to your corporate identity.

Your logo can be placed on the flag

Content can be placed (image or movie) on panel B1 and B2 (left and right wall) + on up to 4 tables (A1 - A4) in the middle of the room.

If desired, additional 3D objects can be placed.

Please provide color for floor in RGB or #Hex