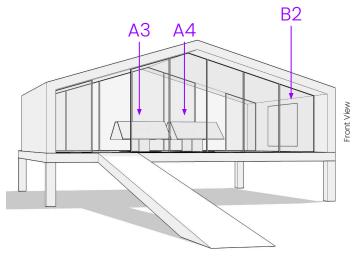

## Make it your own

Dimension - L|W|H: 12m x 10m x 7m

The color of the wall, floor and table can be customized according to your corporate identity.

Your logo can be placed on the flag

Content can be placed (image or movie) on panel B1 and B2 (left and right wall) + on up to 4 tables (A1 - A4) in the middle of the room.

#### Placement of Content

A - 4000px x 2500px B - 6000px x 3375px | Video: 1920x1080

Flag - 1700px x 1180px

File Type: Jpeg,Png, Mp4