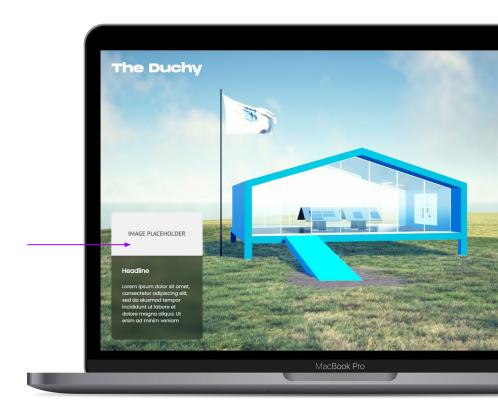

## Make it your own

Dimension - L|W|H: 12m x 10m x 7m

The color of the wall, floor and table can be customized according to your corporate identity.

Your logo can be placed on the flag

Content can be placed (image or movie) on panel B1 and B2 (left and right wall) + on up to 4 tables (A1 - A4) in the middle of the room.

If desired, additional 3D objects can be placed.

Please provide color for floor in RGB or #Hex

#### Placement of Content

A - 4000px x 2500px B - 6000px x 3375px | Video: 1920x1080

Flag - 1700px x 1180px

File Type: Jpeg,Png, Mp4