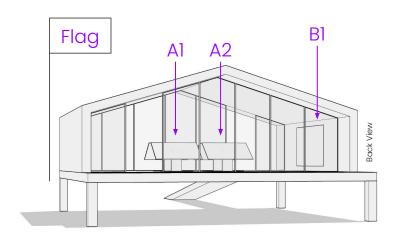

## Make it your own

Dimension - L|W|H: 12m x 10m x 7m

The color of the wall, floor and table can be customized according to your corporate identity.

Your logo can be placed on the flag

Content can be placed (image or movie) on panel B1 and B2 (left and right wall) + on up to 4 tables (A1 - A4) in the middle of the room.

#### Placement of Content

A - 4000px x 2500px B - 6000px x 3375px | Video: 1920x1080

Flag - 1700px x 1180px

File Type: Jpeg,Png, Mp4